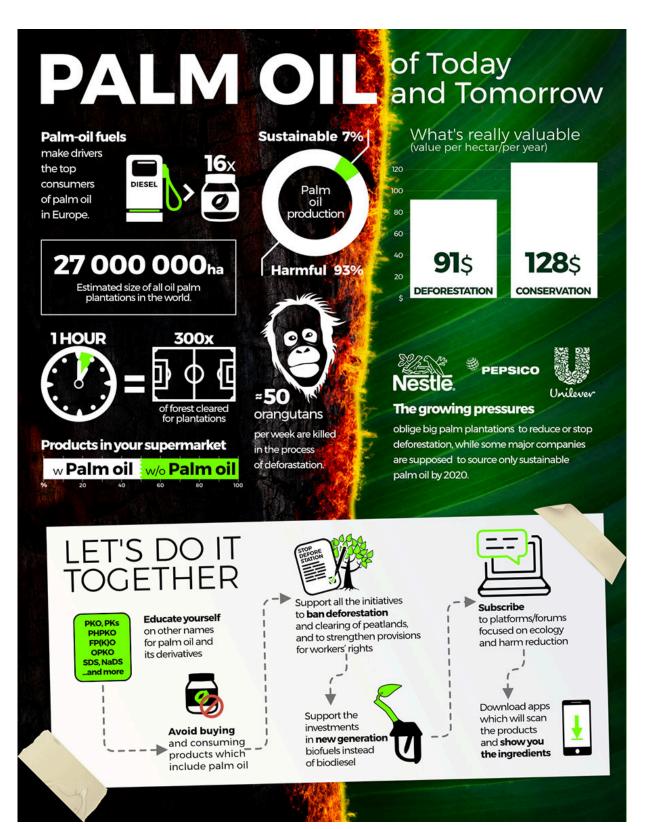

*Kim adds:* Having myself seen at first hand the destruction of the rainforests on the island of Borneo, due to the spread of palm oil plantations, with the associated prospect of the loss of so many amazing animals including orangutans, this feature struck a poignant chord with me...