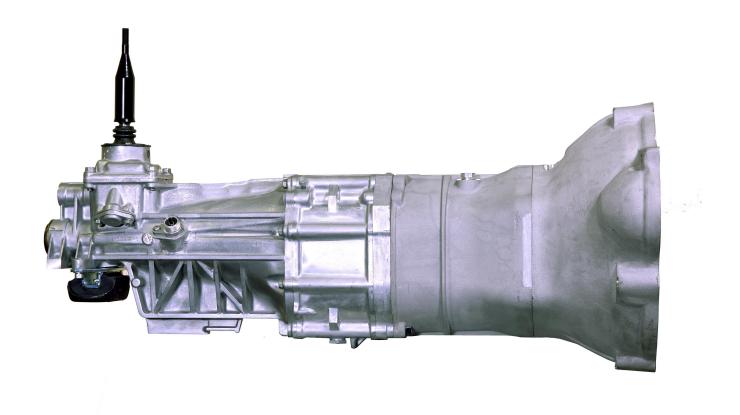

Based on the renowned transmission of the Mazda MX5 MK3, the replacement gearbox comes fully assembled and complete with clutch friction plate, slave cylinder, braided clutch pipe, speedometer cable, prop shaft and fixing kit. No modifications are required to the bodyshell and fitting is therefore quick and well within the scope of any competent home

mechanic.

The driving experience is immediately enhanced by the shorter-throw gear lever and the total suitability of the ratios. The gearchange is smooth and effortless, and progress enlivened by the general slickness of the transmission. The torque of the 'B' Series engine means it is unnecessary to optimise gear selection, but when the driver wants to press on the change positively encourages such use.